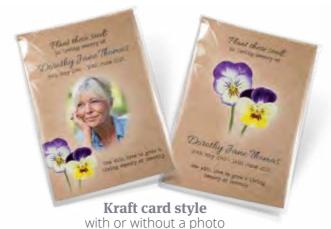

#### **Religious and Non-Religious Keepsake Cards**

These little cards fit comfortably inside your purse or wallet. They are folded to make four pages and you can have any text, poem, verse or quote inside and on the reverse. They have a gloss finish, and are supplied with envelopes.