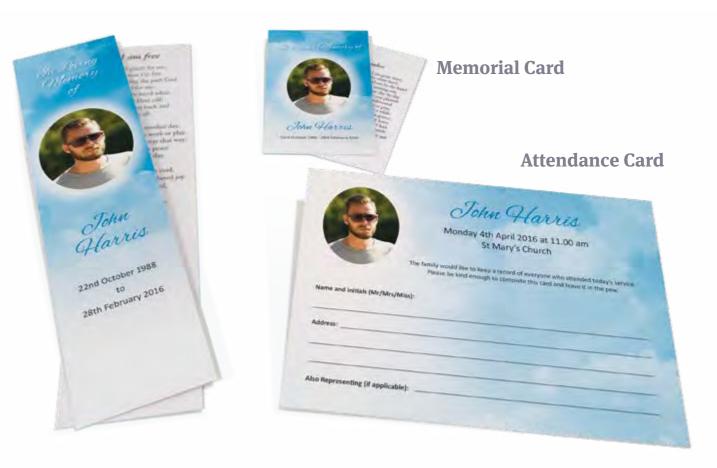

### Orders of Service, Bookmarks, Memorial Cards, Attendance Cards and Books of Condolence

SHOW DESIGN

SHOW DESIGN

SHOW DESIGN

| Memorial Cards                   | £2.50 each                                            |
|----------------------------------|-------------------------------------------------------|
| 2 sided, colour print, laminated | Minimum order 20 copies, thereafter in multiples of 5 |

| Attendance Cards           | 20  | 30  | 40  | 50  | 60        |
|----------------------------|-----|-----|-----|-----|-----------|
| Single-sided, colour print | £52 | £57 | £62 | £67 | £72       |
|                            | 70  | 80  | 90  | 100 | 100+      |
|                            | £77 | £82 | £87 | £92 | £8 per 25 |