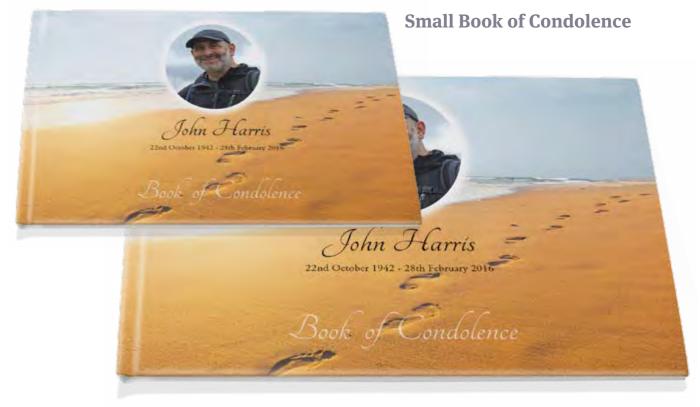

### Orders of Service, Bookmarks, Memorial Cards, Attendance Cards and Books of Condolence

SHOW DESIGN

SHOW DESIGN

SHOW DESIGN

### **Additional Products**

| Books of Condolence                                  | Small (A5) | Large (A4) |  |  |
|------------------------------------------------------|------------|------------|--|--|
|                                                      | £38        | £50        |  |  |
| Discounted price if ordered with an order of service | £30        | £40        |  |  |