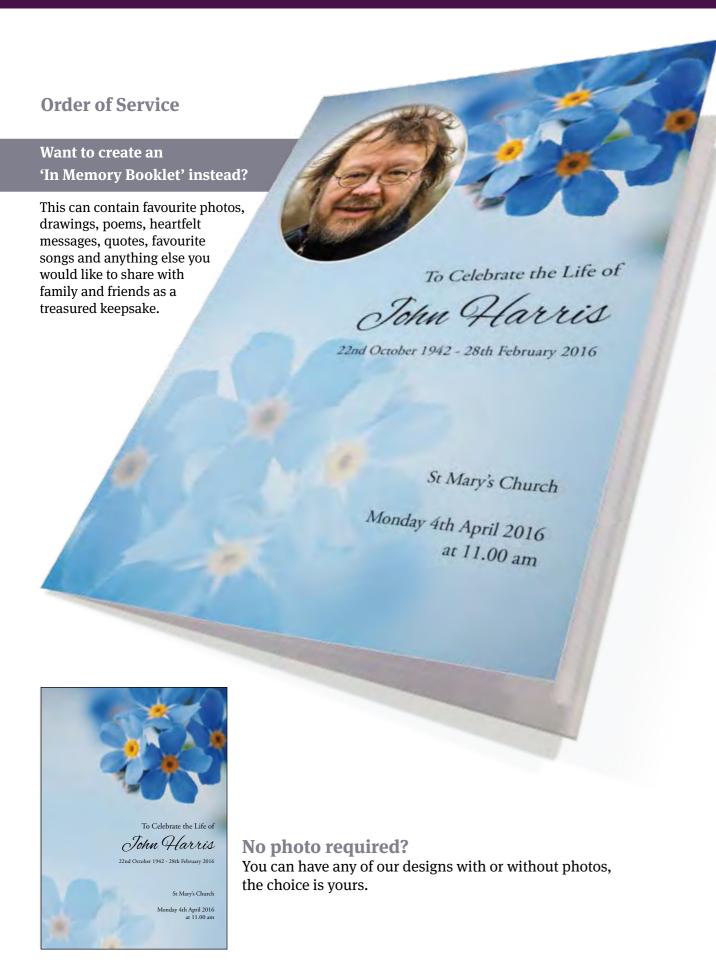

Peaceful Beach







**Large Book of Condolence** 

### Flower Craft



This design is available in a variety of different colours.







**Large Book of Condolence** 

## Woodland Glade



**Bookmark** 





**Large Book of Condolence** 

# Young at Heart



**Alternative version** 

This design also has an alternative version if you prefer a slightly different layout and typeface.

#### **Bookmark**







**Large Book of Condolence** 

Monday 4th April 2016

### Soft Clouds







**Large Book of Condolence** 

# Simple Flourish



The flourish and border are available in a variety of different colours.







**Large Book of Condolence** 

### River Reflection







**Large Book of Condolence** 

### **Dandelion Seeds**







**Large Book of Condolence** 

# Gentle Forget-me-nots







**Large Book of Condolence** 

# Tranquil Rose



This design is available in a variety of different colours.











**Bookmark** 







**Large Book of Condolence** 

# Calla Lily









**Large Book of Condolence** 

### Soft Flowers



we are always flexible.







**Large Book of Condolence** 

# Classic Poppies









**Large Book of Condolence** 

# Something Different

#### **Truly Personalised Orders of Service**









GS0148 New Golf



GS0144 GS0152 Violets Mountain Blooms



GS0150 Alstroemeria Lilies



GS0073(B Colour) Steam Train

We would like to create a design that reflects his much loved hobby of fly fishing that he enjoyed most weekends.

We have a nice photo of him holding one of his biggest catches, but the background is not very interesting, can you