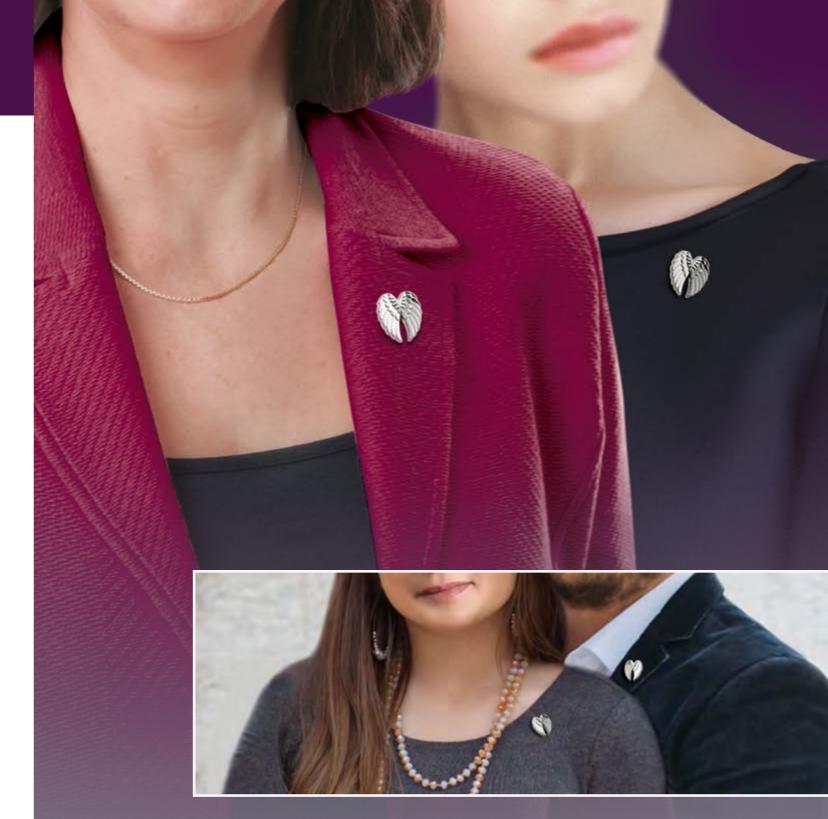

# In Memory Pins

An elegant memento, for you, your family, and your friends.

Each pin comes in an individual, elegant drawstring voile pouch, with a minimum order of ten pins.

Silver Heart

**Silver Dove** 

**Angel Wings** 

**Silver Ribbon** 

**Red Rose** 

**Eternity Sign** 

**Forget-Me-Not** 

**White Rose** 

White Butterfly

**Treble Clef** 