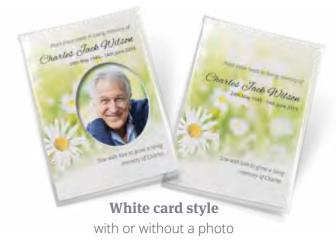

#### **Religious and Non-Religious Keepsake Cards**

These little cards fit comfortably inside your purse or wallet. They are folded to make four pages and you can have any text, poem, verse or quote inside and on the reverse. They have a gloss finish, and are supplied with envelopes.