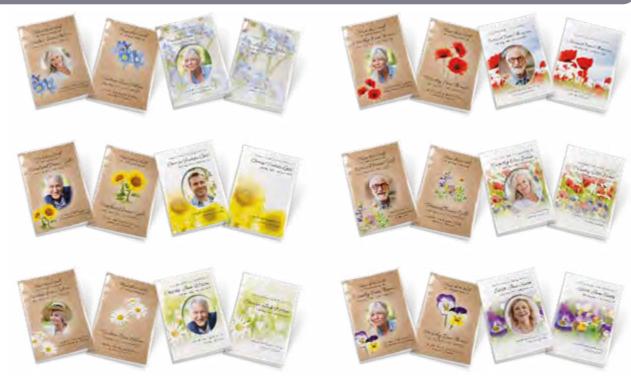

### Orders of Service, Bookmarks, Memorial Cards, Attendance Cards and Books of Condolence

SHOW DESIGN

SHOW DESIGN

SHOW DESIGN

### Peaceful Beach

**Large Book of Condolence** 

### Flower Craft

This design is available in a variety of different colours.

**Large Book of Condolence** 

## Woodland Glade

**Bookmark** 

**Large Book of Condolence** 

### Soft Clouds

**Large Book of Condolence** 

# Simple Flourish

The flourish and border are available in a variety of different colours.

**Large Book of Condolence** 

### River Reflection

**Large Book of Condolence** 

# Gentle Forget-me-nots

**Large Book of Condolence** 

# Tranquil Rose

This design is available in a variety of different colours.

**Bookmark** 

**Large Book of Condolence** 

# Calla Lily

**Large Book of Condolence** 

### Soft Flowers

we are always flexible.

**Large Book of Condolence** 

# Classic Poppies

**Large Book of Condolence** 