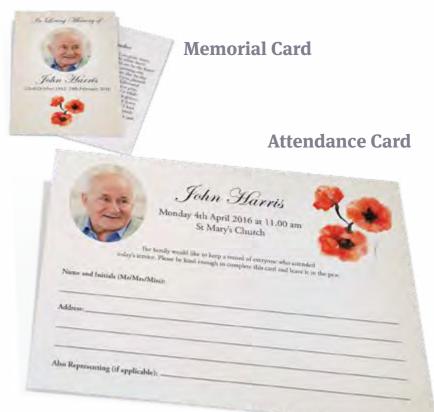

### Orders of Service, Bookmarks, Memorial Cards, Attendance Cards and Books of Condolence

SHOW DESIGN

SHOW DESIGN

SHOW DESIGN