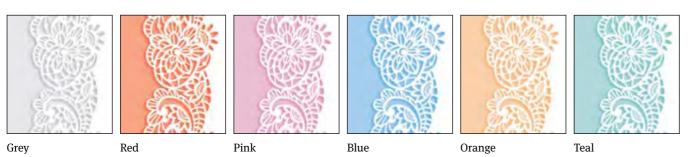

### Flower Craft

This design is available in a variety of different colours.

**Large Book of Condolence** 