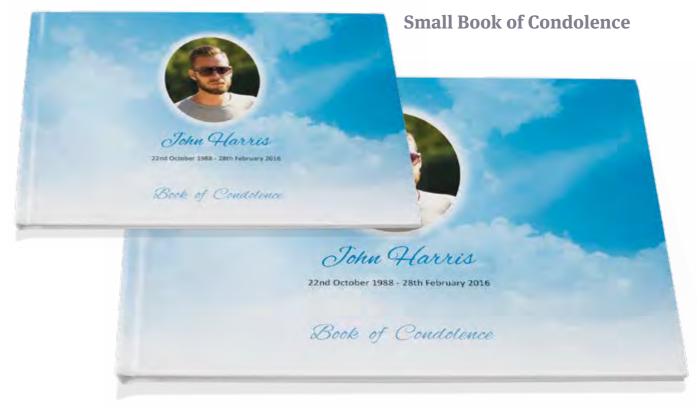

### Soft Clouds

**Large Book of Condolence** 

### **Additional Products**

| Books of Condolence                                  | Small (A5) | Large (A4) |  |  |
|------------------------------------------------------|------------|------------|--|--|
|                                                      | £38        | £50        |  |  |
| Discounted price if ordered with an order of service | £30        | £40        |  |  |