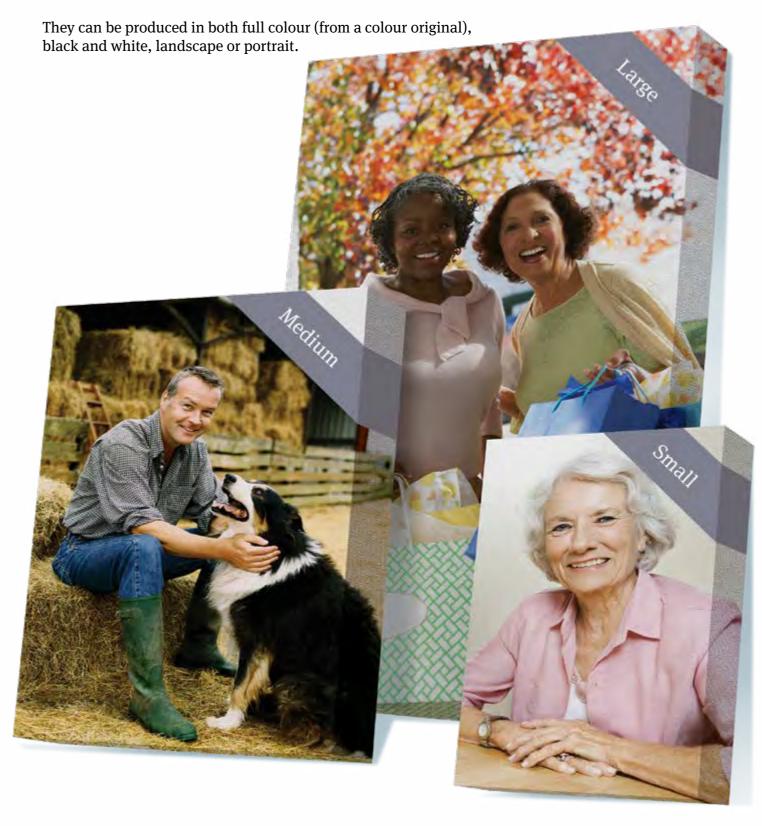

#### **Canvas Prints**

For a long-lasting, tasteful keepsake, why not order a canvas print with an image of your choice?

Available in three sizes: Small (12"x16"), Medium (16"x20") and Large (20"x30").

| Canvas Prints                               | Small (12"x16") | Medium (16"x20") | Large (20"x30") |
|---------------------------------------------|-----------------|------------------|-----------------|
| Single-sided, black & white or colour print | £40             | £55              | £75             |