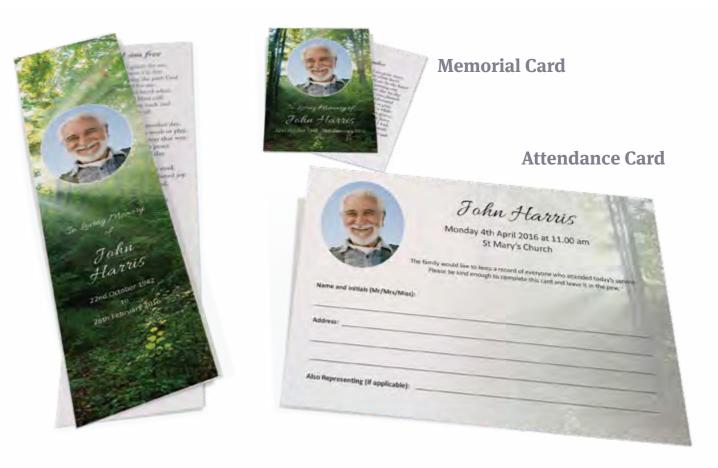

## Woodland Glade

**Bookmark** 

**Large Book of Condolence** 

#### **Bookmark**

**Large Book of Condolence** 

Monday 4th April 2016

| Memorial Cards                   | £2.50 each                                            |
|----------------------------------|-------------------------------------------------------|
| 2 sided, colour print, laminated | Minimum order 20 copies, thereafter in multiples of 5 |

| Attendance Cards           | 20  | 30  | 40  | 50  | 60        |
|----------------------------|-----|-----|-----|-----|-----------|
| Single-sided, colour print | £52 | £57 | £62 | £67 | £72       |
|                            | 70  | 80  | 90  | 100 | 100+      |
|                            | £77 | £82 | £87 | £92 | £8 per 25 |