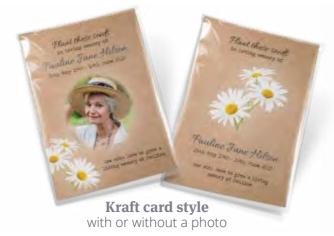

#### **Religious and Non-Religious Keepsake Cards**

These little cards fit comfortably inside your purse or wallet. They are folded to make four pages and you can have any text, poem, verse or quote inside and on the reverse. They have a gloss finish, and are supplied with envelopes.