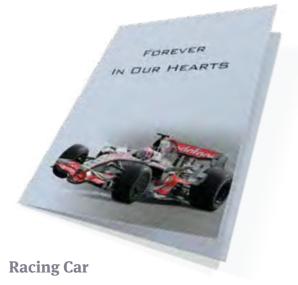

#### **Religious and Non-Religious Keepsake Cards**

These little cards fit comfortably inside your purse or wallet. They are folded to make four pages and you can have any text, poem, verse or quote inside and on the reverse. They have a gloss finish, and are supplied with envelopes.