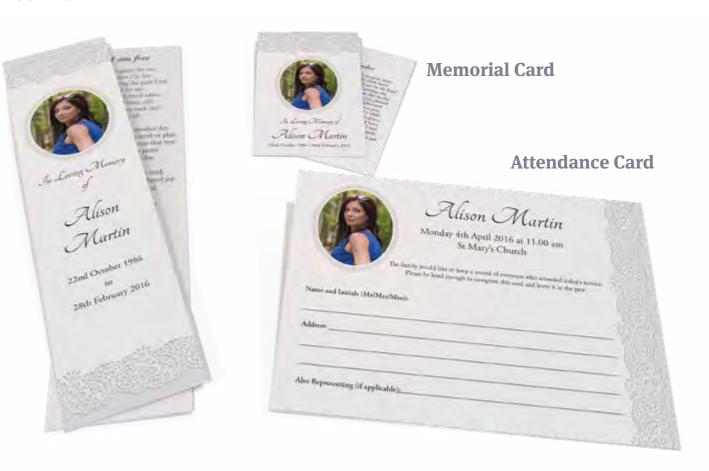

| Memorial Cards                   | £2.50 each                                            |
|----------------------------------|-------------------------------------------------------|
| 2 sided, colour print, laminated | Minimum order 20 copies, thereafter in multiples of 5 |

| Attendance Cards           | 20  | 30  | 40  | 50  | 60        |
|----------------------------|-----|-----|-----|-----|-----------|
| Single-sided, colour print | £52 | £57 | £62 | £67 | £72       |
|                            | 70  | 80  | 90  | 100 | 100+      |
|                            | £77 | £82 | £87 | £92 | £8 per 25 |