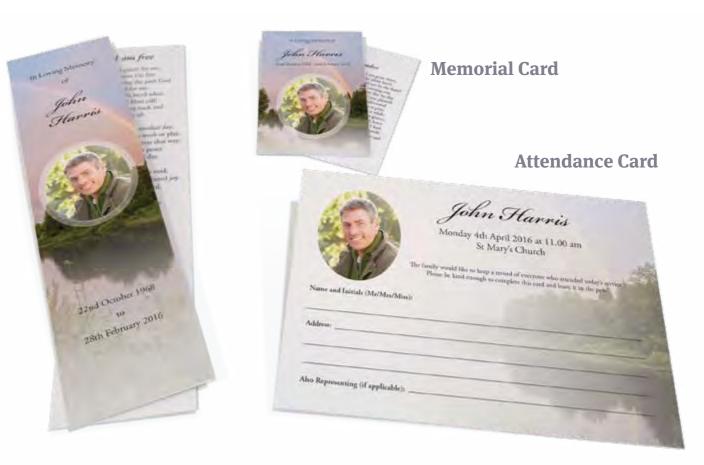

| Bookmarks                        | £2.50 each                                            |
|----------------------------------|-------------------------------------------------------|
| 2 sided, colour print, laminated | Minimum order 20 copies, thereafter in multiples of 5 |

| Memorial Cards                   | £2.50 each                                            |
|----------------------------------|-------------------------------------------------------|
| 2 sided, colour print, laminated | Minimum order 20 copies, thereafter in multiples of 5 |