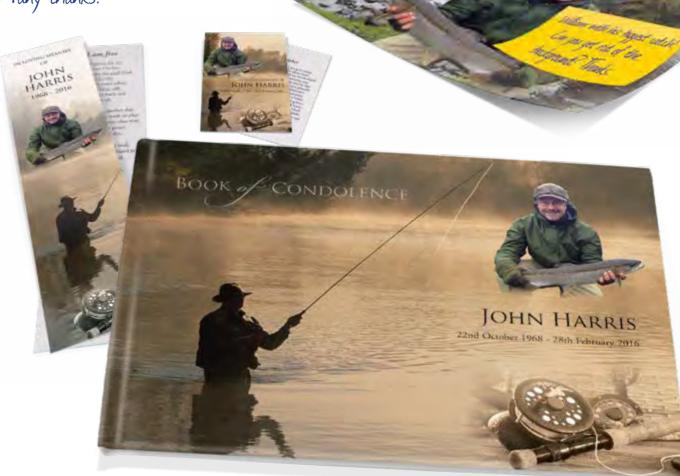

#### **Truly Personalised Orders of Service**

GS0148 New Golf

GS0144 GS0152 Violets Mountain Blooms

GS0150 Alstroemeria Lilies

GS0073(B Colour) Steam Train

We would like to create a design that reflects his much loved hobby of fly fishing that he enjoyed most weekends.

We have a nice photo of him holding one of his biggest catches, but the background is not very interesting, can you isolate him and the fish, also, we have lovely photo of him on a fishing holiday in Scotland?

Perhaps add some fishing tackle? Many thanks.