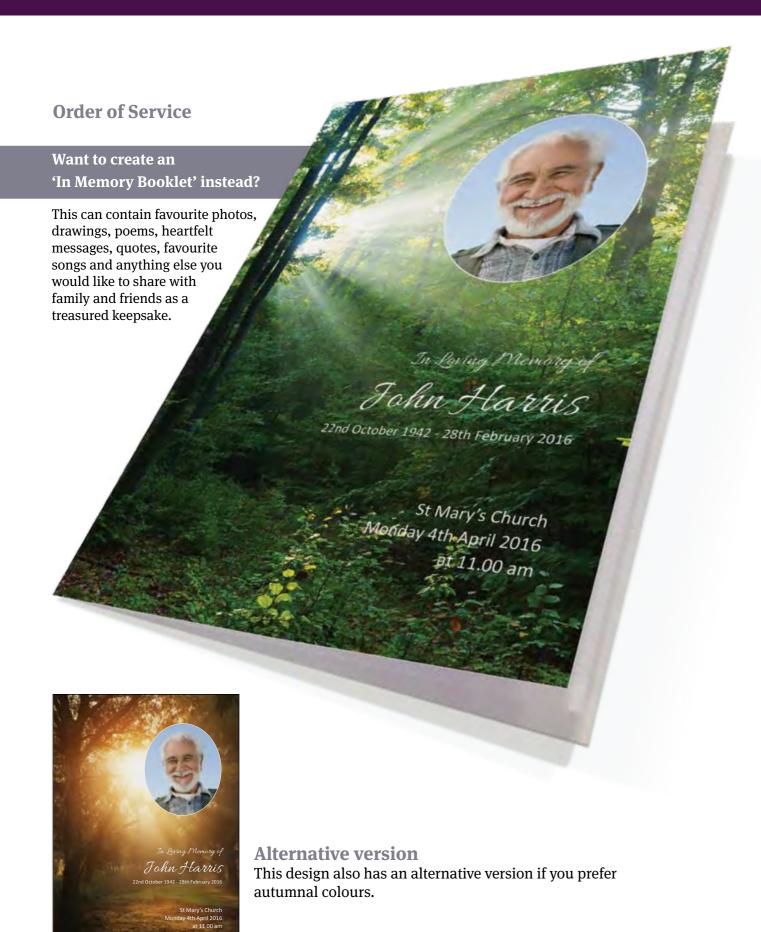

# Young at Heart

**Alternative version** 

This design also has an alternative version if you prefer a slightly different layout and typeface.