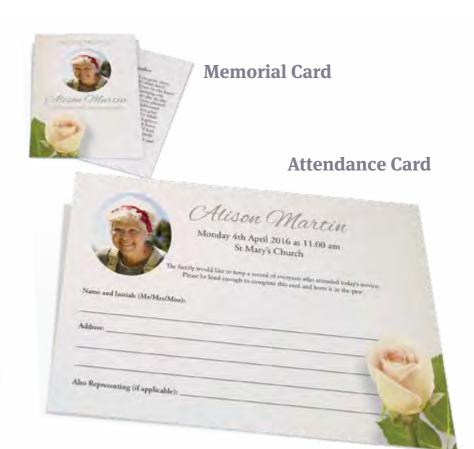

### Orders of Service, Bookmarks, Memorial Cards, Attendance Cards and Books of Condolence

SHOW DESIGN

SHOW DESIGN

SHOW DESIGN

| Attendance Cards           | 20  | 30  | 40  | 50  | 60        |
|----------------------------|-----|-----|-----|-----|-----------|
| Single-sided, colour print | £52 | £57 | £62 | £67 | £72       |
|                            | 70  | 80  | 90  | 100 | 100+      |
|                            | £77 | £82 | £87 | £92 | £8 per 25 |

| Memorial Cards                   | £2.50 each                                            |
|----------------------------------|-------------------------------------------------------|
| 2 sided, colour print, laminated | Minimum order 20 copies, thereafter in multiples of 5 |