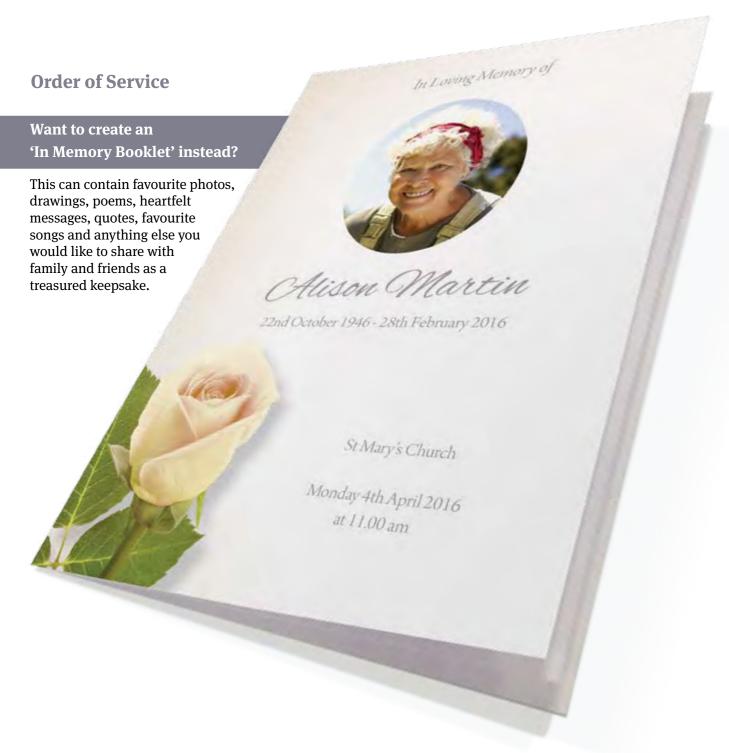

### Orders of Service, Bookmarks, Memorial Cards, Attendance Cards and Books of Condolence

SHOW DESIGN

SHOW DESIGN

SHOW DESIGN

# Young at Heart

**Alternative version** 

This design also has an alternative version if you prefer a slightly different layout and typeface.