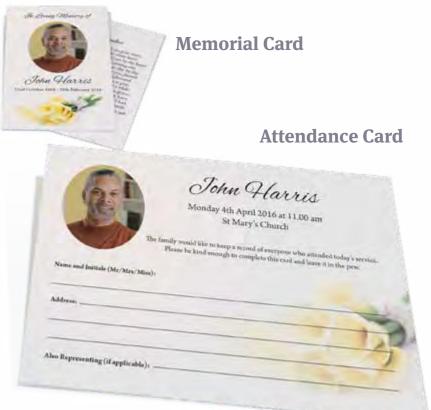

### Orders of Service, Bookmarks, Memorial Cards, Attendance Cards and Books of Condolence

SHOW DESIGN

SHOW DESIGN

SHOW DESIGN

| Memorial Cards                   | £2.50 each                                            |
|----------------------------------|-------------------------------------------------------|
| 2 sided, colour print, laminated | Minimum order 20 copies, thereafter in multiples of 5 |

| Attendance Cards           | 20  | 30  | 40  | 50  | 60        |
|----------------------------|-----|-----|-----|-----|-----------|
| Single-sided, colour print | £52 | £57 | £62 | £67 | £72       |
|                            | 70  | 80  | 90  | 100 | 100+      |
|                            | £77 | £82 | £87 | £92 | £8 per 25 |