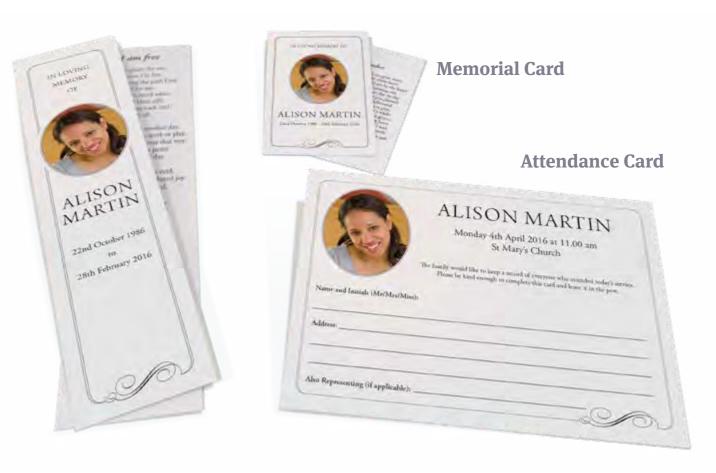

| Attendance Cards           | 20  | 30  | 40  | 50  | 60        |
|----------------------------|-----|-----|-----|-----|-----------|
| Single-sided, colour print | £52 | £57 | £62 | £67 | £72       |
|                            | 70  | 80  | 90  | 100 | 100+      |
|                            | £77 | £82 | £87 | £92 | £8 per 25 |

| Memorial Cards                   | £2.50 each                                            |
|----------------------------------|-------------------------------------------------------|
| 2 sided, colour print, laminated | Minimum order 20 copies, thereafter in multiples of 5 |