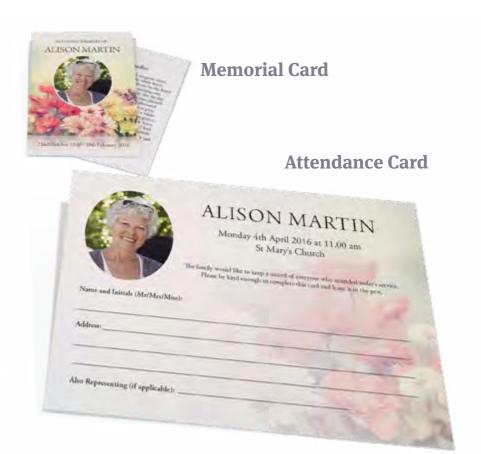

### Orders of Service, Bookmarks, Memorial Cards, Attendance Cards and Books of Condolence

SHOW DESIGN

SHOW DESIGN

SHOW DESIGN

| Memorial Cards                   | £2.50 each                                            |
|----------------------------------|-------------------------------------------------------|
| 2 sided, colour print, laminated | Minimum order 20 copies, thereafter in multiples of 5 |

| Attendance Cards           | 20  | 30  | 40  | 50  | 60        |
|----------------------------|-----|-----|-----|-----|-----------|
| Single-sided, colour print | £52 | £57 | £62 | £67 | £72       |
|                            | 70  | 80  | 90  | 100 | 100+      |
|                            | £77 | £82 | £87 | £92 | £8 per 25 |