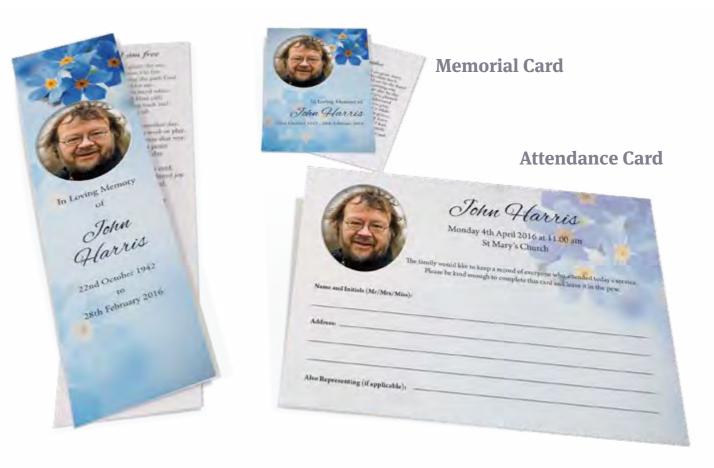

### Orders of Service, Bookmarks, Memorial Cards, Attendance Cards and Books of Condolence

SHOW DESIGN

SHOW DESIGN

SHOW DESIGN

| Memorial Cards                   | £2.50 each                                            |
|----------------------------------|-------------------------------------------------------|
| 2 sided, colour print, laminated | Minimum order 20 copies, thereafter in multiples of 5 |