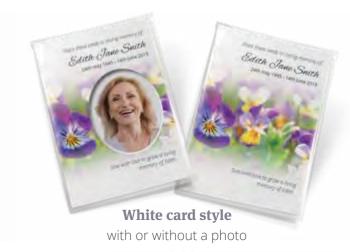

#### **Religious and Non-Religious Keepsake Cards**

These little cards fit comfortably inside your purse or wallet. They are folded to make four pages and you can have any text, poem, verse or quote inside and on the reverse. They have a gloss finish, and are supplied with envelopes.