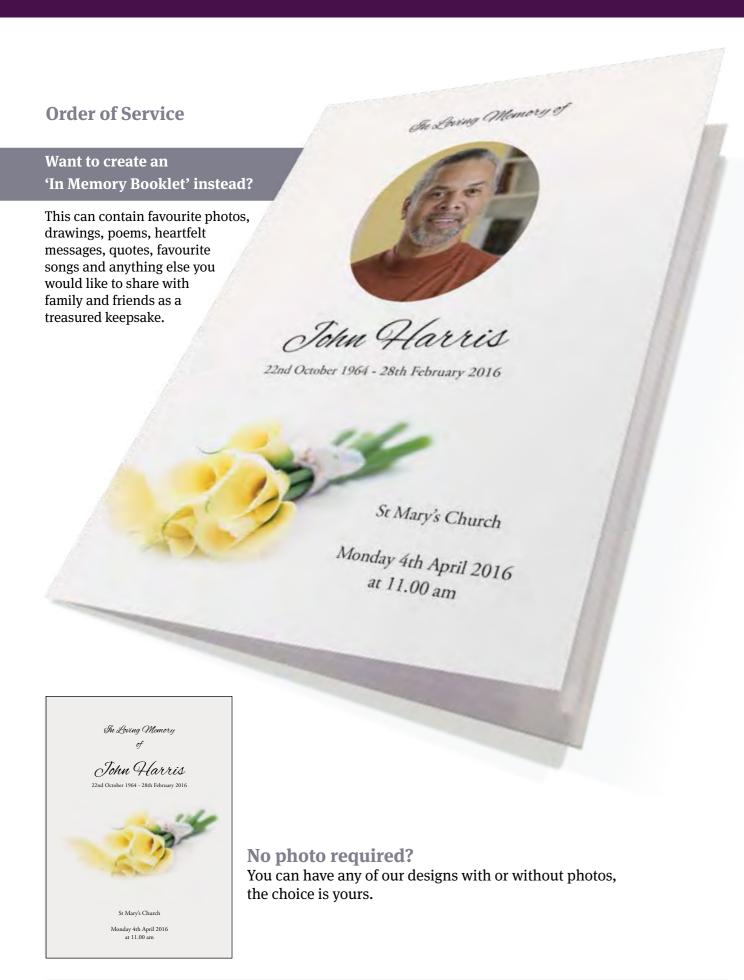

### Orders of Service, Bookmarks, Memorial Cards, Attendance Cards and Books of Condolence

SHOW DESIGN

SHOW DESIGN

SHOW DESIGN

#### **Truly Personalised Orders of Service**

GS0148 New Golf

GS0144 GS0152 Violets Mountain Blooms

GS0150 Alstroemeria Lilies

GS0073(B Colour) Steam Train

We would like to create a design that reflects his much loved hobby of fly fishing that he enjoyed most weekends.