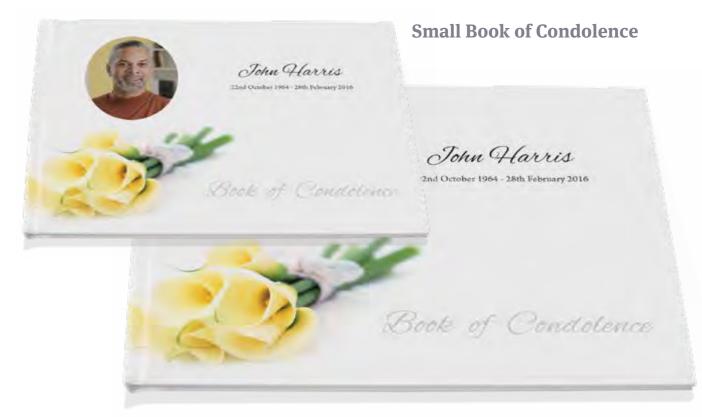

### Orders of Service, Bookmarks, Memorial Cards, Attendance Cards and Books of Condolence

SHOW DESIGN

SHOW DESIGN

SHOW DESIGN

### **Additional Products**

| Books of Condolence                                  | Small (A5) | Large (A4) |  |  |
|------------------------------------------------------|------------|------------|--|--|
|                                                      | £38        | £50        |  |  |
| Discounted price if ordered with an order of service | £30        | £40        |  |  |