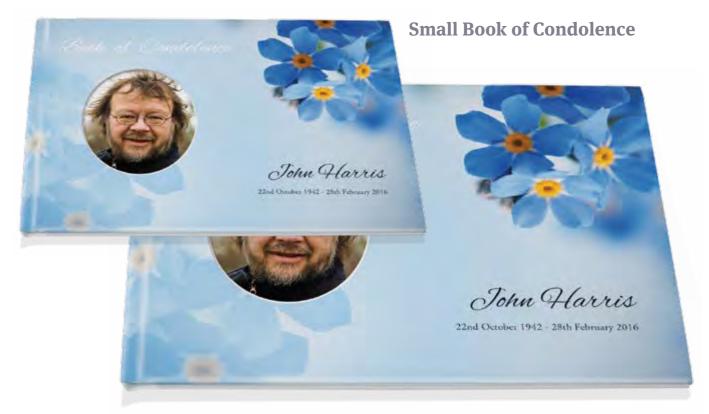

### Orders of Service, Bookmarks, Memorial Cards, Attendance Cards and Books of Condolence

SHOW DESIGN

SHOW DESIGN

SHOW DESIGN

### **Additional Products**

| Books of Condolence                                  | Small (A5) | Large (A4) |  |  |
|------------------------------------------------------|------------|------------|--|--|
|                                                      | £38        | £50        |  |  |
| Discounted price if ordered with an order of service | £30        | £40        |  |  |