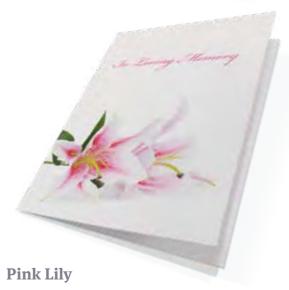

#### **Religious and Non-Religious Keepsake Cards**

These little cards fit comfortably inside your purse or wallet. They are folded to make four pages and you can have any text, poem, verse or quote inside and on the reverse. They have a gloss finish, and are supplied with envelopes.