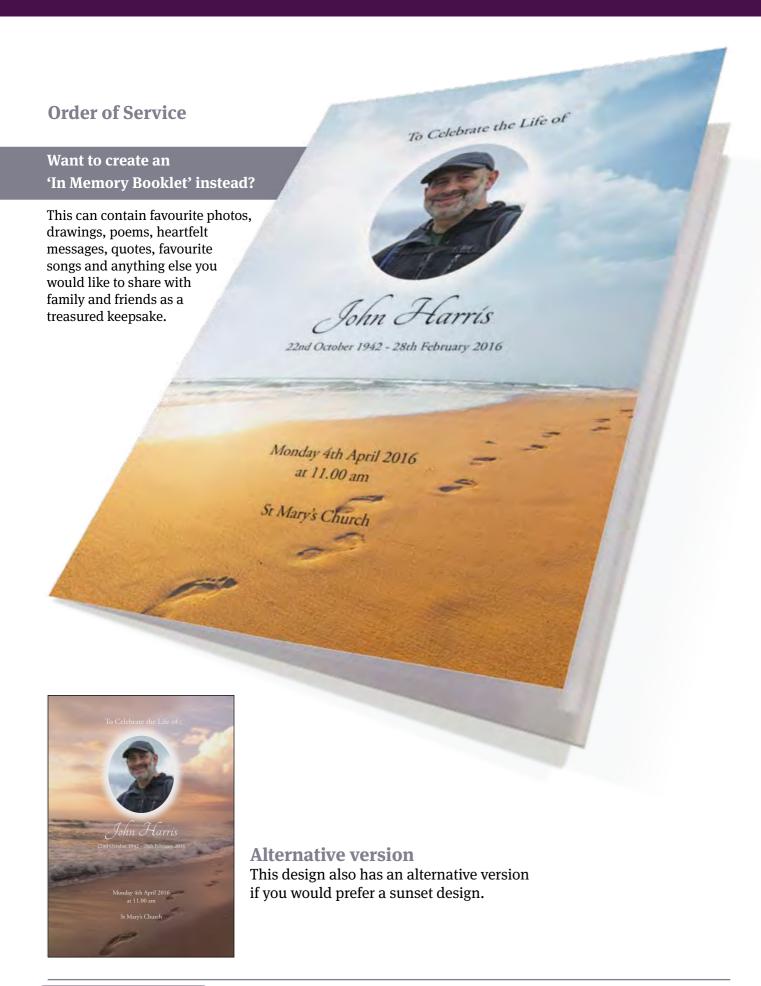

### Peaceful Beach

**Large Book of Condolence** 

# Young at Heart

**Alternative version** 

This design also has an alternative version if you prefer a slightly different layout and typeface.