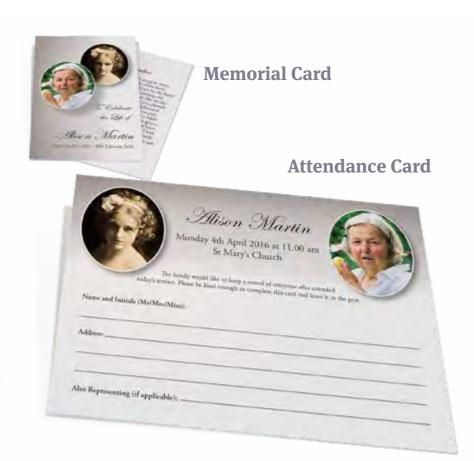

### Orders of Service, Bookmarks, Memorial Cards, Attendance Cards and Books of Condolence

SHOW DESIGN

SHOW DESIGN

SHOW DESIGN

| Memorial Cards                   | £2.50 each                                            |
|----------------------------------|-------------------------------------------------------|
| 2 sided, colour print, laminated | Minimum order 20 copies, thereafter in multiples of 5 |

| Attendance Cards           | 20  | 30  | 40  | 50  | 60        |
|----------------------------|-----|-----|-----|-----|-----------|
| Single-sided, colour print | £52 | £57 | £62 | £67 | £72       |
|                            | 70  | 80  | 90  | 100 | 100+      |
|                            | £77 | £82 | £87 | £92 | £8 per 25 |