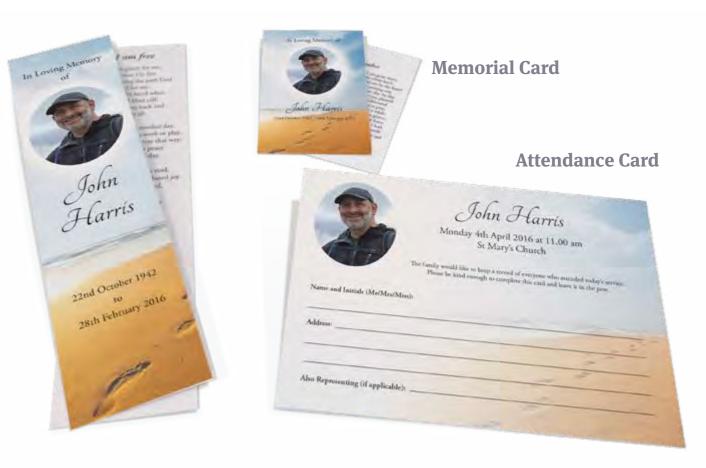

### Orders of Service, Bookmarks, Memorial Cards, Attendance Cards and Books of Condolence

SHOW DESIGN

SHOW DESIGN

SHOW DESIGN

#### **Religious and Non-Religious Keepsake Cards**

These little cards fit comfortably inside your purse or wallet. They are folded to make four pages and you can have any text, poem, verse or quote inside and on the reverse. They have a gloss finish, and are supplied with envelopes.

| Bookmarks                        | £2.50 each                                            |
|----------------------------------|-------------------------------------------------------|
| 2 sided, colour print, laminated | Minimum order 20 copies, thereafter in multiples of 5 |

| Memorial Cards                   | £2.50 each                                            |
|----------------------------------|-------------------------------------------------------|
| 2 sided, colour print, laminated | Minimum order 20 copies, thereafter in multiples of 5 |