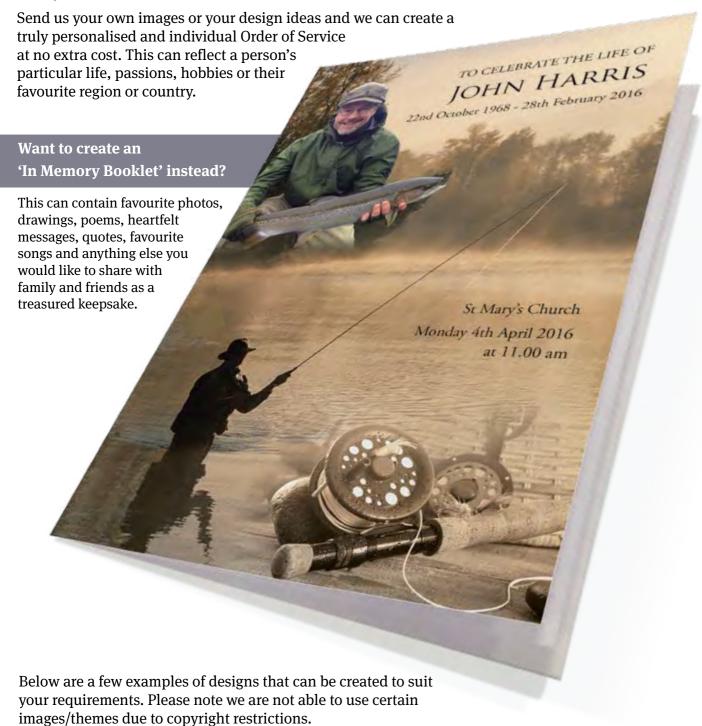

#### **Truly Personalised Orders of Service**

GS0148 New Golf

GS0144 GS0152 Violets Mountain Blooms

GS0150 Alstroemeria Lilies

GS0073(B Colour) Steam Train

We would like to create a design that reflects his much loved hobby of fly fishing that he enjoyed most weekends.

We have a nice photo of him holding one of his biggest catches, but the background is not very interesting, can you isolate him and the fish, also, we have lovely photo of him on a fishing holiday in Scotland?

Perhaps add some fishing tackle? Many thanks.